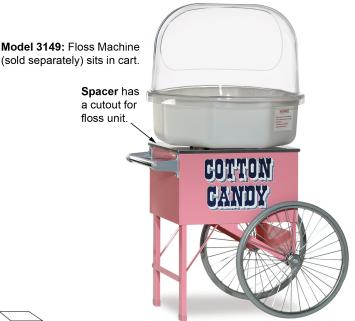

### 20 x 20 Pink Floss Cart

Model No. 3149 and 3149SSF

#### **Description:**

Model 3149: Pink Floss Cart

- Includes a spacer (with cutout) for a floss machine to sit in cart, reference image shown (floss unit sold separately).
- (2) 20" wheels
- · Cart handle.