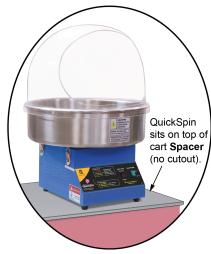

## **Specifications**

Model 3149SSF: Cart for use with The QuickSpin® floss unit (sold separately).

General images shown for reference only (Floss Machine, Pan and Bubble sold separately).

Model 3149SSF: Pink Floss Cart for use with The QuickSpin (sold separately), see image above.

- Includes a solid top spacer (no cutouts).
- (2) 20" wheels
- · Cart handle.

Gold Medal Products Co.

10700 Medallion Drive, Cincinnati, OH 45241