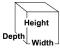

#### **Overall Dimensions:**

**Width:** 33.25" (84.5 cm) **Depth:** 25.625" (65.1 cm) **Height:** 28.125" (71.5 cm)

Cart Base only: Approx. 20" x 20"